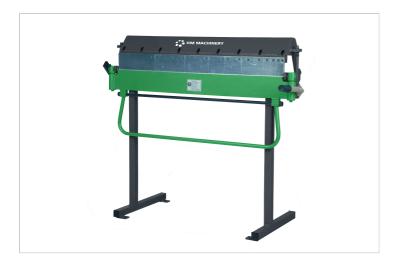

## Manual folding machines - MB -1000S

The MB folders model MB 700S - 1300S are easy to operate, light, manual machines particularly suited for folding of the thin sheet metals.

The machines are offered with clamping bar: Shigh segment-divided.

It is easy to remove the under-frame for transportation or bench mounting.

A bench mounting kit is available as optional equipment.

All folding machines can now be easily convert from L - low to H - high or S - with segments with the additional tooling.

The MB-S models are fitted with removable segments on the clamping beam for box and pan work, or special profiles.

## **Optional equipment includes:**

Back gauge, radius blade R=2,5 mm, and bench mounting kit.

| Product specification      |             |
|----------------------------|-------------|
| Capacity (mm)              | 1050 x 1,25 |
| Sheet thickness steel (mm) | 1,25        |
| Max. Opening (mm)          | 50          |
| Bending angle              | 95°         |
| Length (mm)                | 1260        |
| Width (mm)                 | 510         |
| Height (mm)                | 1070        |
| Net weight (kg)            | 111         |
|                            |             |