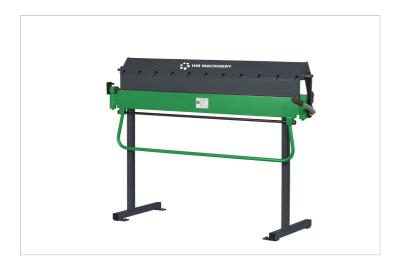

## Manual folding machines - MB-1000H

The MB folders model MB 700H - 1300H are easy to operate, light, manual machines particularly suited for folding of the thin sheet metals.

The machines are offered with clamping bar: H - high and narrow for U-profi le.

It is easy to remove the under-frame for transportation or bench mounting.

A bench mounting kit is available as optional equipment.

All folding machines can now be easily convert from L - low to H - high or S - with segments with the additional tooling.

The MB-H models with their high clamping beam are ideally suited for where tall channels or narrow profiles need to be produced.

## **Optional equipment includes:**

Back gauge, radius blades R=2,5 mm and a bench mounting kit.

| Product specification      |             |
|----------------------------|-------------|
| Capacity (mm)              | 1050 x 1,25 |
| Sheet thickness steel (mm) | 1,25        |
| Max. Opening (mm)          | 40          |
| Bending angle              | 95°         |
| Length (mm)                | 1260        |
| Width (mm)                 | 510         |
| Height (mm)                | 1040        |
| Net weight (kg)            | 98          |
|                            |             |