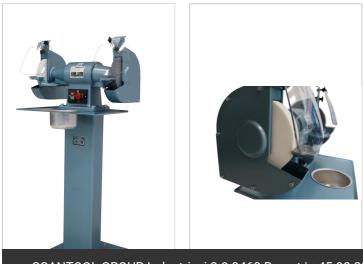

## Double ended grinders - EP 308

ARBOGA EP 308 GRINDING MACHINE ON PEDESTAL – designed for heavy-duty work!

With its solid construction and powerful motor, the EP 308 double ended grinder from ARBOGA is the perfect grinding machine for those who are looking for a powerful grinder that is capable of handling typical tasks and at the same time helps maintain a healthy working environment by emitting low levels of mechanical and electrical noise. The spindle shafts are precisely placed in well-shielded dustproof ball bearings.

ARBOGA EP 308 comes on pedestal complete with two grinding wheels in closed guards with large adjustable eye shields and heavy cast iron tool rests. The standard version is prepared for connection to an exhaust system that is available for purchase as extra equipment.

ARBOGA EP 308 GIVES YOU - An efficient and powerful 1,5 HP motor that does not need downtime for cooling. - A low-noise and powerful grinding machine without vibrations. - Pedestal with working table and water cup - Quality balanced grinding wheels in closed guards with adjustable spark arrestors and eye shields along with heavy cast iron tool rests. - Excellent safety with a separate emergency stop in accordance with the CE marking requirements. - 5-year warranty on the motor