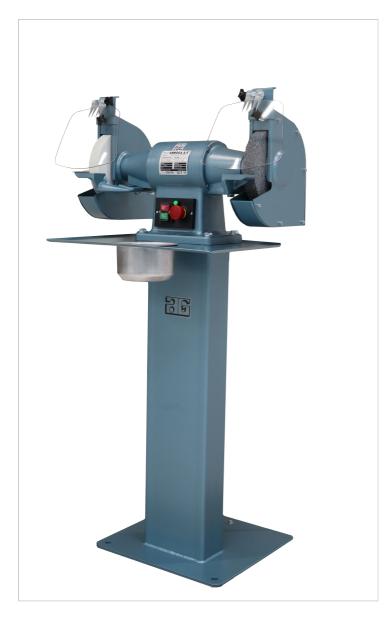

## Double ended grinders - EP 308

ARBOGA EP 308 GRINDING MACHINE ON PEDESTAL – designed for heavy-duty work!

With its solid construction and powerful motor, the EP 308 double ended grinder from ARBOGA is the perfect grinding machine for those who are looking for a powerful grinder that is capable of handling typical tasks and at the same time helps maintain a healthy working environment by emitting low levels of mechanical and electrical noise. The spindle shafts are precisely placed in well-shielded dustproof ball bearings.

ARBOGA EP 308 comes on pedestal complete with two grinding wheels in closed guards with large adjustable eye shields and heavy cast iron tool rests. The standard version is prepared for connection to an exhaust system that is available for purchase as extra equipment.

ARBOGA EP 308 GIVES YOU - An efficient and powerful 1,5 HP motor that does not need downtime for cooling. - A low-noise and powerful grinding machine without vibrations. - Pedestal with working table and water cup - Quality balanced grinding wheels in closed guards with adjustable spark arrestors and eye shields along with heavy cast iron tool rests. - Excellent safety with a separate emergency stop in accordance with the CE marking requirements. - 5-year warranty on the motor