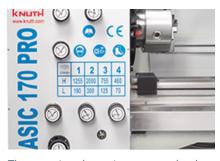

The work area is also accessible through large swinging doors on the back of the machine

The operator elements are very clearly organized

# STANDARD EQUIPMENT

3-axis position indicator X.Pos 3.2 Quick change tool holder head WE Quick change tool holder WED 20100 3-jaw-chuck 178 mm 4-jaw face plate chuck Ø 200 mm Face plate Ø 280 mm Steady and follow rests Coolant system Micrometer stop Reducing sleeve Dead center