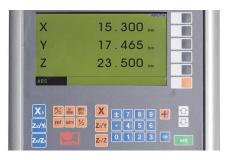

## 3-axis position indicator X.Pos 3.2

- Integrating multiple functions, this new generation of 3 axis digital readouts significantly offer a much better control over the machining processes, greatly decreasing down-times and error rates
- It features a totally sealed enclosure made of high quality polyester film which protects it against hazardous environments in shop floors, such as dust or fumes and offers excellent chemical resistance to most commonly used industry solvents
- The optical scales provide 5 micron resolution (Ó.005 mm) with outside cover from aluminum for protection against oil, coolant and chips.

#### **Basic Functions**

- Resolution of 0,005 mm
- Spindle control ON/OFF
- Unit measurement conversion Inch / Metric
- Setting / Reseting current position
- Coordinate display switching ABS / INC
- Radius / Diameter display
- Z1/Z2 Axes summing
- Pocket calculator functions

### **Extended Functions**

- Axis position is maintained when display is turned off
- Hole circle pattern calculation
- Radius / diameter toggle
- Reference function for tool gauging
- Taper turning function