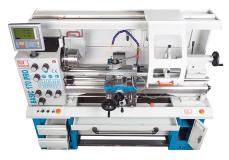

# **CONTROLS & SOFTWARE**

## 3-axis position indicator X.Pos 3.2

- Integrating multiple functions, this new generation of 3 axis digital readouts significantly offer a much better control over the machining processes, greatly decreasing down-times and error rates
- It features a totally sealed enclosure made of high quality polyester film which protects it against hazardous environments in shop floors, such as dust or fumes and offers excellent chemical resistance to most commonly used industry solvents
- The optical scales provide 5 micron resolution (Ó.005 mm) with outside cover from aluminum for protection against oil, coolant and chips.

#### **Basic Functions**

- Resolution of 0,005 mm
- Spindle control ON/OFF
- Unit measurement conversion Inch / Metric
- Setting / Reseting current position
- Coordinate display switching ABS / INC
- Radius / Diameter display
- Z1/Z2 Axes summing
- Pocket calculator functions

### **Extended Functions**

- Axis position is maintained when display is turned off
- Hole circle pattern calculation
- Radius / diameter toggle
- Reference function for tool gauging
- Taper turning function