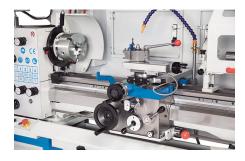

## **PRODUCT DETAILS**

- The fully equipped Basic PRO with its modern ergonomic design meets all requirements for universal applications in the areas of repairs, training and production
- The lathe bed is made of high-quality cast-iron for maximum stability and rigidity
- All gears, transmission shafts, and guideways are hardened and ground to guarantee very quiet operation and long tool life
- Wide guideways are hardened and ground to reduce wear and allow readjustments for long-term accuracy
- Readjustable spindle bearings ensure high precision and low wear for a long service life
- Gears and apron run in an enclosed oil bath for low maintenance
- Safety interlock to prevent simultaneous operation of lead screw and feed shaft feed
- Stainless steel covers on lead screw and feed shaft ensure safety without the usual restrictions, while also preventing contamination and early wear
- The tailstock can easily be positioned on the machine bed and moved sideways for taper turning
- High-performance coolant system is included
- The machine base features ample storage space for accessories and tools, including a chip tray that can be removed at front
- The X.Pos position indicator provides easy to program auxiliary functions

# STANDARD EQUIPMENT

3-axis position indicator X.Pos 3.2 Quick change tool holder head WE Quick change tool holder WED 20100 3-jaw-chuck 178 mm 4-jaw face plate chuck Ø 200 mm Face plate Ø 280 mm Steady and follow rests Coolant system Micrometer stop Reducing sleeve Dead center