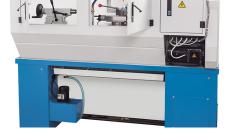

The work area is also accessible through large swinging doors on the back of the machine

The operator elements are very clearly organized

## **PRODUCT DETAILS**

- The fully equipped Basic PRO with its modern ergonomic design meets all requirements for universal applications in the areas of repairs, training and production
- The lathe bed is made of high-quality cast-iron for maximum stability and rigidity
- All gears, transmission shafts, and guideways are hardened and ground to guarantee very quiet operation and long tool life
- Wide guideways are hardened and ground to reduce wear and allow readjustments for long-term accuracy
- Readjustable spindle bearings ensure high precision and low wear for a long service life
- Gears and apron run in an enclosed oil bath for low maintenance
- Safety interlock to prevent simultaneous operation of lead screw and feed shaft feed
- Stainless steel covers on lead screw and feed shaft ensure safety without the usual restrictions, while also preventing contamination and early wear
- The tailstock can easily be positioned on the machine bed and moved sideways for taper turning
- High-performance coolant system is included
- The machine base features ample storage space for accessories and tools, including a chip tray that can be removed at front
- The X.Pos position indicator provides easy to program auxiliary functions