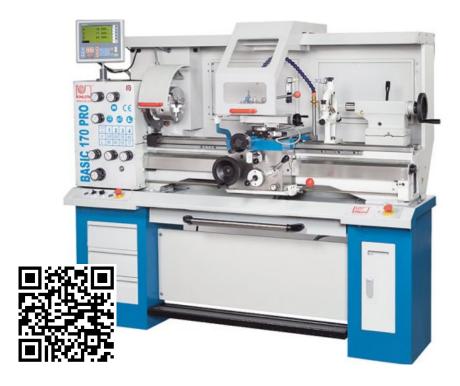

# Conventional Horizontal Lathes Basic 170 Super Pro

#### SKU: 300814

For many years the Basic series has been the reliable mechanic's lathes that have been used in countless workshops and training centers. The new PRO version offers improved performance and ergonomics, more standard equipment and also the design has been improved, to meet the demands of todays users.

- Modern ergonomic design
- Large spindle bore
- Machine base with storage space
- Extensive standard equipment
- Coolant system