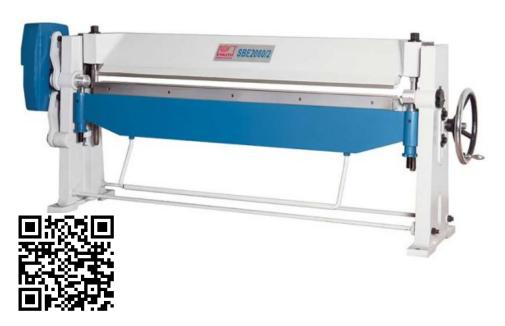

# Folding Machines SB E 2060/2

#### SKU: 131336

The SB E Series Manual Folding Machines feature a heavy, robust construction and are designed for bending large plates with lengths up to 2000 mm. The machine features a long male die stroke and is equipped with a one-piece male die.

- Sturdy and torsionally rigid construction
- Long male die stroke with threaded spindles
- One-piece male die
- High counterweight for easy bending