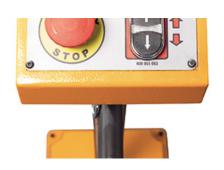

# **PRODUCT DETAILS**

- Hardened rollers (standard) for a wide spectrum of materials •
- •
- Taper bending fixture Motorized rear roller adjustment •
- Rigid steel construction •
- High quality steel rollers
- •
- 2 driven rolls Top roller swings out •
- Lower roll with manual feed, motorized feed available as an option •
- Central lubrication •
- Separate control panel •
- Meets CE requirements •

## **STANDARD EQUIPMENT**

Hardened rollers Conical bending feature Back roll with motor Manual central lubrication Operator manual