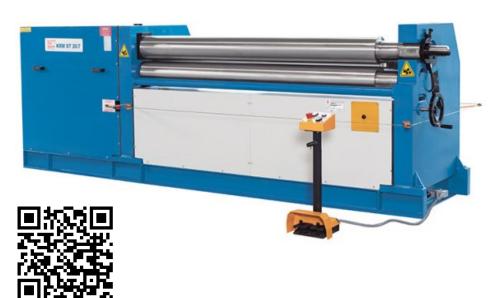

# Plate Rolling Machines **KRM ST 30/5**

### SKU: 130786

The models in our KRM ST series take on bending work on workpieces up to 3000 mm (118 in.) in length. The heavy, medium-capacity round bending machines have a solid, closed machine frame and a motor-driven rear roller. Conical bending and pre-bending are among the features that allow you a wide range of applications for individual production in metalworking, steel and metal construction.

- Asymmetrical structure
- Motorized drive with 4 kW
- Hardened rollers
- Conical bender

# **PRODUCT DETAILS**

- Hardened rollers (standard) for a wide spectrum of materials •
- •
- Taper bending fixture Motorized rear roller adjustment •
- Rigid steel construction •
- High quality steel rollers
- •
- 2 driven rolls Top roller swings out •
- Lower roll with manual feed, motorized feed available as an option •
- Central lubrication •
- Separate control panel •
- Meets CE requirements •