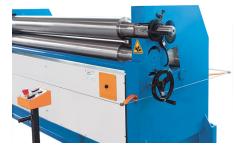

# **PRODUCT DETAILS**

- Hardened rollers (standard) for a wide spectrum of materials •
- •
- Taper bending fixture Motorized rear roller adjustment •
- Rigid steel construction •
- High quality steel rollers
- •
- 2 driven rolls Top roller swings out •
- Lower roll with manual feed, motorized feed available as an option •
- Central lubrication •
- Separate control panel •
- Meets CE requirements •

## **STANDARD EQUIPMENT**

Hardened rollers Conical bending feature Back roll with motor Manual central lubrication Operator manual