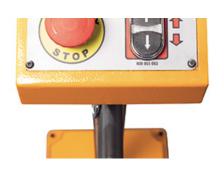

# **PRODUCT DETAILS**

- Hardened rollers (standard) for a wide spectrum of materials •
- •
- Taper bending fixture Motorized rear roller adjustment •
- Rigid steel construction •
- High quality steel rollers
- •
- 2 driven rolls Top roller swings out •
- Lower roll with manual feed, motorized feed available as an option •
- Central lubrication •
- Separate control panel •
- Meets CE requirements •