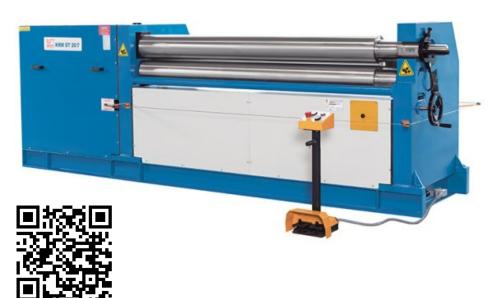

# Plate Rolling Machines **KRM ST 25/6**

### SKU: 130784

The models in our KRM ST series take on bending work on workpieces up to 3000 mm (118 in.) in length. The heavy, medium-capacity round bending machines have a solid, closed machine frame and a motor-driven rear roller. Conical bending and pre-bending are among the features that allow you a wide range of applications for individual production in metalworking, steel and metal construction.

# **PRODUCT DETAILS**

- Hardened rollers (standard) for a wide spectrum of materials •
- •
- Taper bending fixture Motorized rear roller adjustment •
- Rigid steel construction •
- High quality steel rollers
- •
- 2 driven rolls Top roller swings out •
- Lower roll with manual feed, motorized feed available as an option •
- Central lubrication •
- Separate control panel •
- Meets CE requirements •

## **STANDARD EQUIPMENT**

Hardened rollers Conical bending feature Back roll with motor Manual central lubrication Operator manual