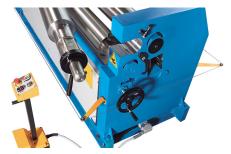

# **PRODUCT DETAILS**

- Hardened rollers (standard) for a wide spectrum of materials •
- •
- Taper bending fixture Motorized rear roller adjustment •
- Rigid steel construction •
- High quality steel rollers
- •
- 2 driven rolls Top roller swings out •
- Lower roll with manual feed, motorized feed available as an option •
- Central lubrication •
- Separate control panel •
- Meets CE requirements •

## **STANDARD EQUIPMENT**

Hardened rollers Conical bending feature Back roll with motor Manual central lubrication Operator manual