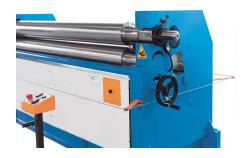

#### **PRODUCT DETAILS**

- Hardened rollers (standard) for a wide spectrum of materials
- Taper bending fixture Motorized rear roller adjustment
- Rigid steel construction
- High quality steel rollers
- 2 driven rolls Top roller swings out
- Lower roll with manual feed, motorized feed available as an option
- Central lubrication
- Separate control panel
- Meets CE requirements

## **STANDARD EQUIPMENT**

Hardened rollers Conical bending feature Back roll with motor Manual central lubrication Operator manual