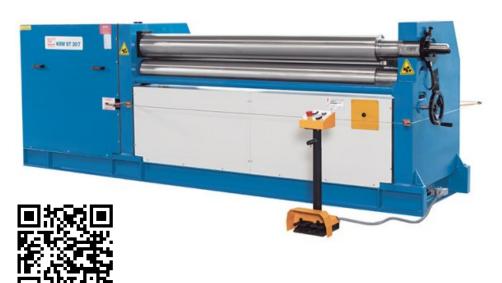

#### SKU: 130783

The models in our KRM ST series take on bending work on workpieces up to 3000 mm (118 in.) in length. The heavy, medium-capacity round bending machines have a solid, closed machine frame and a motor-driven rear roller. Conical bending and pre-bending are among the features that allow you a wide range of applications for individual production in metalworking, steel and metal construction.

- Asymmetrical structure
- Motorized drive with 4 kW
- Hardened rollers
- Conical bender

#### **PRODUCT DETAILS**

- Hardened rollers (standard) for a wide spectrum of materials
- Taper bending fixture Motorized rear roller adjustment
- Rigid steel construction
- High quality steel rollers
- 2 driven rolls Top roller swings out
- Lower roll with manual feed, motorized feed available as an option
- Central lubrication
- Separate control panel
- Meets CE requirements