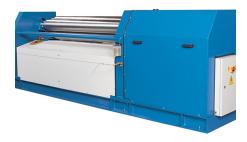

#### SKU: 130783

The models in our KRM ST series take on bending work on workpieces up to 3000 mm (118 in.) in length. The heavy, medium-capacity round bending machines have a solid, closed machine frame and a motor-driven rear roller. Conical bending and pre-bending are among the features that allow you a wide range of applications for individual production in metalworking, steel and metal construction.

#### **PRODUCT DETAILS**

- Hardened rollers (standard) for a wide spectrum of materials
- Taper bending fixture Motorized rear roller adjustment
- Rigid steel construction
- High quality steel rollers
- 2 driven rolls Top roller swings out
- Lower roll with manual feed, motorized feed available as an option
- Central lubrication
- Separate control panel
- Meets CE requirements