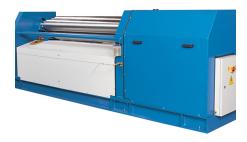

# Plate Rolling Machines KRM ST 20/7

#### SKU: 130782

The models in our KRM ST series take on bending work on workpieces up to 3000 mm (118 in.) in length. The heavy, medium-capacity round bending machines have a solid, closed machine frame and a motor-driven rear roller. Conical bending and pre-bending are among the features that allow you a wide range of applications for individual production in metalworking, steel and metal construction.

#### **PRODUCT DETAILS**

- Hardened rollers (standard) for a wide spectrum of materials
- Taper bending fixture Motorized rear roller adjustment
- Rigid steel construction
- High quality steel rollers
- 2 driven rolls Top roller swings out
- Lower roll with manual feed, motorized feed available as an option
- Central lubrication
- Separate control panel
- Meets CE requirements