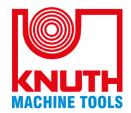

# Plate Rolling Machines KRM ST 20/7

#### SKU: 130782

The models in our KRM ST series take on bending work on workpieces up to 3000 mm (118 in.) in length. The heavy, medium-capacity round bending machines have a solid, closed machine frame and a motor-driven rear roller. Conical bending and pre-bending are among the features that allow you a wide range of applications for individual production in metalworking, steel and metal construction.

#### **PRODUCT DETAILS**

- Hardened rollers (standard) for a wide spectrum of materials
- Taper bending fixture Motorized rear roller adjustment
- Rigid steel construction
- High quality steel rollers
- 2 driven rolls Top roller swings out
- Lower roll with manual feed, motorized feed available as an option
- Central lubrication
- Separate control panel
- Meets CE requirements

### **STANDARD EQUIPMENT**

Hardened rollers Conical bending feature Back roll with motor Manual central lubrication Operator manual