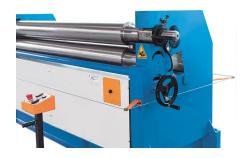

#### **PRODUCT DETAILS**

- Hardened rollers (standard) for a wide spectrum of materials
- Taper bending fixture Motorized rear roller adjustment
- Rigid steel construction
- High quality steel rollers
- 2 driven rolls Top roller swings out
- Lower roll with manual feed, motorized feed available as an option
- Central lubrication
- Separate control panel
- Meets CE requirements

### **STANDARD EQUIPMENT**

Hardened rollers Conical bending feature Back roll with motor Manual central lubrication Operator manual