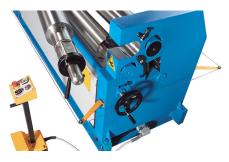

#### **PRODUCT DETAILS**

- Hardened rollers (standard) for a wide spectrum of materials
- Taper bending fixture Motorized rear roller adjustment
- Rigid steel construction
- High quality steel rollers
- 2 driven rolls Top roller swings out
- Lower roll with manual feed, motorized feed available as an option
- Central lubrication
- Separate control panel
- Meets CE requirements

### **STANDARD EQUIPMENT**

Hardened rollers Conical bending feature Back roll with motor Manual central lubrication Operator manual