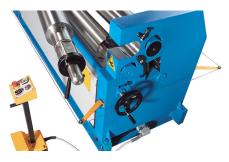

#### **PRODUCT DETAILS**

- Hardened rollers (standard) for a wide spectrum of materials
- Taper bending fixture Motorized rear roller adjustment
- Rigid steel construction
- High quality steel rollers
- 2 driven rolls Top roller swings out
- Lower roll with manual feed, motorized feed available as an option
- Central lubrication
- Separate control panel
- Meets CE requirements