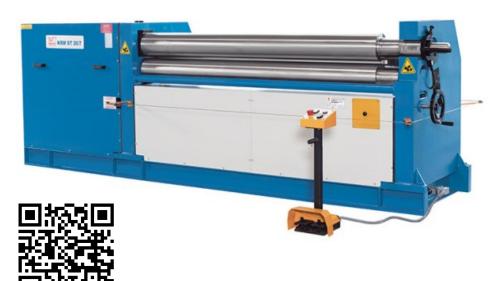

# Plate Rolling Machines **KRM ST 20/6**

#### SKU: 130781

The models in our KRM ST series take on bending work on workpieces up to 3000 mm (118 in.) in length. The heavy, medium-capacity round bending machines have a solid, closed machine frame and a motor-driven rear roller. Conical bending and pre-bending are among the features that allow you a wide range of applications for individual production in metalworking, steel and metal construction.

- Asymmetrical structure Motorized drive with 4 kW
- Hardened rollers
- Conical bender

#### **PRODUCT DETAILS**

- Hardened rollers (standard) for a wide spectrum of materials
- Taper bending fixture Motorized rear roller adjustment
- Rigid steel construction
- High quality steel rollers
- 2 driven rolls Top roller swings out
- Lower roll with manual feed, motorized feed available as an option
- Central lubrication
- Separate control panel
- Meets CE requirements