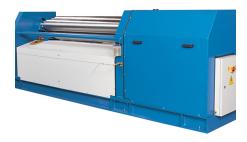

# Plate Rolling Machines **KRM ST 20/6**

#### SKU: 130781

The models in our KRM ST series take on bending work on workpieces up to 3000 mm (118 in.) in length. The heavy, medium-capacity round bending machines have a solid, closed machine frame and a motor-driven rear roller. Conical bending and pre-bending are among the features that allow you a wide range of applications for individual production in metalworking, steel and metal construction.

#### **PRODUCT DETAILS**

- Hardened rollers (standard) for a wide spectrum of materials
- Taper bending fixture Motorized rear roller adjustment
- Rigid steel construction
- High quality steel rollers
- 2 driven rolls Top roller swings out
- Lower roll with manual feed, motorized feed available as an option
- Central lubrication
- Separate control panel
- Meets CE requirements