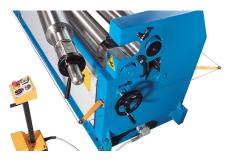

#### **PRODUCT DETAILS**

- Hardened rollers (standard) for a wide spectrum of materials
- Taper bending fixture Motorized rear roller adjustment
- Rigid steel construction
- High quality steel rollers
- 2 driven rolls Top roller swings out
- Lower roll with manual feed, motorized feed available as an option
- Central lubrication
- Separate control panel
- Meets CE requirements

## **STANDARD EQUIPMENT**

Hardened rollers Conical bending feature Back roll with motor Manual central lubrication Operator manual