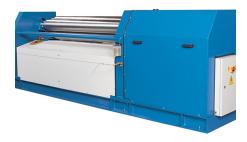

#### SKU: 130780

The models in our KRM ST series take on bending work on workpieces up to 3000 mm (118 in.) in length. The heavy, medium-capacity round bending machines have a solid, closed machine frame and a motor-driven rear roller. Conical bending and pre-bending are among the features that allow you a wide range of applications for individual production in metalworking, steel and metal construction.

- Asymmetrical structure
- Motorized drive with 4 kW
- Hardened rollers
- Conical bender

#### **PRODUCT DETAILS**

- Hardened rollers (standard) for a wide spectrum of materials
- Taper bending fixture Motorized rear roller adjustment
- Rigid steel construction
- High quality steel rollers
- 2 driven rolls Top roller swings out
- Lower roll with manual feed, motorized feed available as an option
- Central lubrication
- Separate control panel
- Meets CE requirements