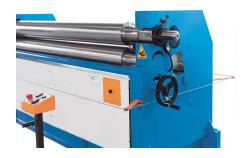

#### **PRODUCT DETAILS**

- Hardened rollers (standard) for a wide spectrum of materials
- Taper bending fixture Motorized rear roller adjustment
- Rigid steel construction
- High quality steel rollers
- 2 driven rolls Top roller swings out
- Lower roll with manual feed, motorized feed available as an option
- Central lubrication
- Separate control panel
- Meets CE requirements