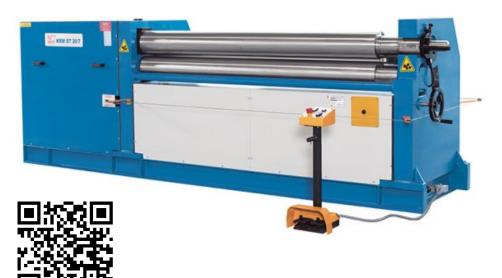

#### SKU: 130780

The models in our KRM ST series take on bending work on workpieces up to 3000 mm (118 in.) in length. The heavy, medium-capacity round bending machines have a solid, closed machine frame and a motor-driven rear roller. Conical bending and pre-bending are among the features that allow you a wide range of applications for individual production in metalworking, steel and metal construction.

- Asymmetrical structure
- Motorized drive with 4 kW
- Hardened rollers
- Conical bender

#### **PRODUCT DETAILS**

- Hardened rollers (standard) for a wide spectrum of materials
- Taper bending fixture Motorized rear roller adjustment
- Rigid steel construction
- High quality steel rollers
- 2 driven rolls Top roller swings out
- Lower roll with manual feed, motorized feed available as an option
- Central lubrication
- Separate control panel
- Meets CE requirements