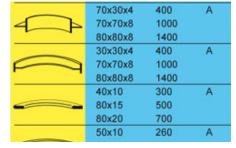

| 4 | 3x3x3/8<br>2.5x2.5x1/4"<br>3x1.5x1/4" | 32<br>24<br>40 | Α      |
|---|---------------------------------------|----------------|--------|
|   | 2-3/4x2-3/4x5/16                      | 30             | Α      |
|   | 3/5/8<br>3/4x3/16                     | 28<br>11.8     | A<br>A |
|   | 4-3/4x1                               | 24             | A      |