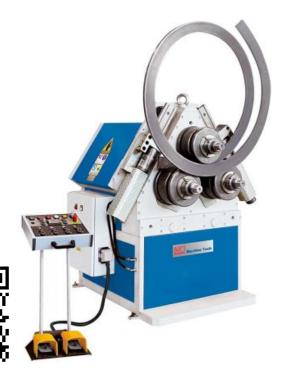

# Tube and Profile Rolling Machines **KPB 81**

#### SKU: 131200

The profile bending machines of the KPB series combine high bending performance with modern mechanical engineering and powerful hydraulics. You can bend medium and heavy steel profiles with great precision. A high drive power and the hydraulically adjustable bending rollers make the entire profile bending machine series a powerful solution for metal construction, locksmithing and general mechanical engineering. These machines are also used in the production of canopies, greenhouses, advertising technology and the furniture industry.

- All 3 rollers driven
- Hardened rollers and shafts
- Hydraulic roller adjustment
- Allows horizontal and vertical machining

## **PRODUCT DETAILS**

- Optimum adaptation to a large variety of profiles using the modular roller system
- 3 motor-driven rollers Hardened and ground shafts
- Overload slip-clutch
- Hydraulic feed of bottom rollers with digital display
  Hydraulically adjustable straightening rollers; optional
  Allows horizontal or vertical machining
- Hydraulic components made by leading manufactures