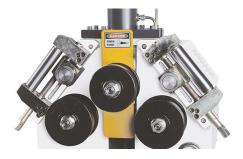

- All 3 rollers driven
- Hardened rollers and shafts
- Hydraulic roller adjustment
- Allows horizontal and vertical machining

## **PRODUCT DETAILS**

- Incl. a modular roller system for optimum adaptation to desired profile Manually adjustable leveling rolls Hardened and ground shafts Allows horizontal or vertical machining

- Hydraulic components made by leading manufactures
  Hydraulic movement of upper roll
  Separate control panel