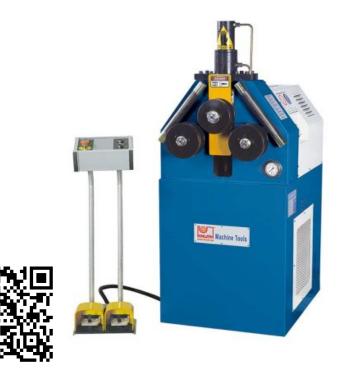

# Tube and Profile Rolling Machines **KPB 45**

#### SKU: 131150

The profile bending machines of the KPB series combine high bending performance with modern mechanical engineering and powerful hydraulics. You can bend medium and heavy steel profiles with great precision. A high drive power and the hydraulically adjustable bending rollers make the entire profile bending machine series a powerful solution for metal construction, locksmithing and general mechanical engineering. These machines are also used in the production of canopies, greenhouses, advertising technology and the furniture industry.

- All 3 rollers driven
- Hardened rollers and shafts
- Hydraulic roller adjustment
- Allows horizontal and vertical machining

# **STANDARD EQUIPMENT**

Control panel Foot pedal with emergency stop switch Standard rollers Operating tools Operator manual