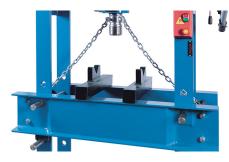

### SKU:131770

This series of hydraulic workshop presses with motor drive are designed with a stable portal with adjustable, open support table and are suitable for applications such as pressing in and out bearings, for assembly and straightening work or for testing workpieces. The laterally positionable working cylinder facilitates set-up without the workpiece having to be moved. These presses are almost indispensable in technical workshops and maintenance departments.

- Motorized hydraulic drive
- Horizontal piston travel
- Adjustable table height
- Set of prismatic blocks

Measurements

## **STANDARD EQUIPMENT**

Movable working cylinder Height adjustable work table V-blocks Manometer Operator manual