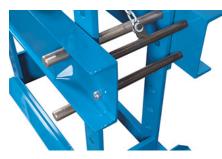

- Motorized hydraulic drive
- Horizontal piston travel
- Adjustable table height
- Set of prismatic blocks

Measurements

## **STANDARD EQUIPMENT**

Movable working cylinder Height adjustable work table V-blocks Manometer Operator manual