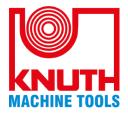

### SKU:131770

This series of hydraulic workshop presses with motor drive are designed with a stable portal with adjustable, open support table and are suitable for applications such as pressing in and out bearings, for assembly and straightening work or for testing workpieces. The laterally positionable working cylinder facilitates set-up without the workpiece having to be moved. These presses are almost indispensable in technical workshops and maintenance departments.

# **PRODUCT DETAILS**

- Torsionally rigid welded gantry-style frame made of thick-walled sectional steel •
- Heavy-duty design, intended for professional use Versatile for many kinds of repair and assembly work •
- •
- Finely adjustable press force for trueing axles, supports, shafts, and much more •
- Long piston stroke for removing and press-fitting bearings and bushings The operator can see the current working pressure on the gauge at all times. Motorized hydraulic unit for efficient work •
- •
- •
- Work cylinder with smooth horizontal adjustment for easier setup •
- Premium components for guaranteed long-lasting reliable operation •

## **STANDARD EQUIPMENT**

Movable working cylinder Height adjustable work table V-blocks Manometer Operator manual