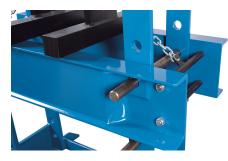

- Motorized hydraulic drive
- Horizontal piston travel
- Adjustable table height
- Set of prismatic blocks

Measurements

## **STANDARD EQUIPMENT**

Movable working cylinder Height adjustable work table V-blocks Manometer Operator manual