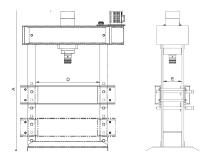

### SKU:131770

This series of hydraulic workshop presses with motor drive are designed with a stable portal with adjustable, open support table and are suitable for applications such as pressing in and out bearings, for assembly and straightening work or for testing workpieces. The laterally positionable working cylinder facilitates set-up without the workpiece having to be moved. These presses are almost indispensable in technical workshops and maintenance departments.

# **PRODUCT DETAILS**

- Torsionally rigid welded gantry-style frame made of thick-walled sectional steel •
- Heavy-duty design, intended for professional use Versatile for many kinds of repair and assembly work •
- •
- Finely adjustable press force for trueing axles, supports, shafts, and much more •
- Long piston stroke for removing and press-fitting bearings and bushings The operator can see the current working pressure on the gauge at all times. Motorized hydraulic unit for efficient work •
- •
- •
- Work cylinder with smooth horizontal adjustment for easier setup •
- Premium components for guaranteed long-lasting reliable operation •

## **STANDARD EQUIPMENT**

Movable working cylinder Height adjustable work table V-blocks Manometer Operator manual