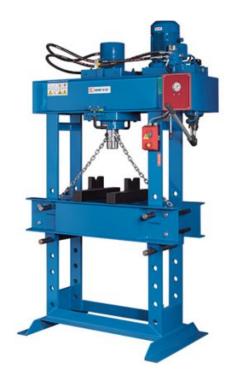

#### DIMENSIONS

| 2400 mm |
|---------|
| 850 mm  |
| 1050 mm |
| 830 mm  |
| 300 mm  |
| 1460 mm |
|         |