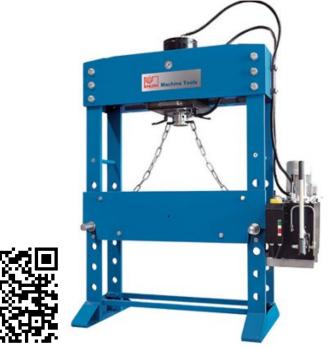

# Workshop Presses **KNWP 200 HM**

### SKU: 131747

This series of hydraulic workshop presses with motor drive is produced in Europe. The stable portal design with adjustable, open support table is suitable for applications such as pressing in and out bearings, for assembly and straightening work or for testing workpieces. The laterally positionable working cylinder facilitates set-up without the workpiece having to be moved. These presses are almost indispensable in technical workshops and maintenance departments.

- High quality made in Europe Hydraulic motor drive •
- •
- Horizontally adjustable cylinder unit •
- Adjustable table height

## **PRODUCT DETAILS**

- •
- •
- Ideal for repair and assembly work Truing of axles, supports, shafts and much more For removal and pressfitting bearings and bushings 2-step hydraulic unit •
- •
- •
- •
- Supply voltage 3x400 V / 50 Hz Work cylinder with smooth horizontal adjustment Press frame features high rigidity, functionality and excellent finish •