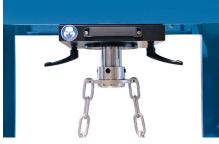

A hand pump is available for very delicate work

The press is operated via joystick

Table height can be adjusted easily via hydraulic lifting gear

The hydraulic cylinder can be moved laterally and is clamped mechanically