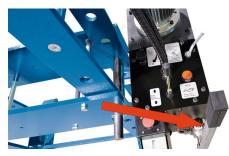

A hand pump is available for very delicate work

The press is operated via joystick

Table height can be adjusted easily via hydraulic lifting gear

The hydraulic cylinder can be moved laterally and is clamped mechanically