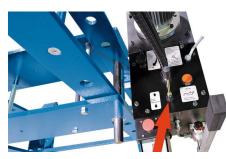

A hand pump is available for very delicate work

The press is operated via joystick

Table height can be adjusted easily via hydraulic lifting gear

The hydraulic cylinder can be moved laterally and is clamped mechanically