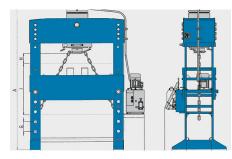

## DIMENSIONS

| A | 2270 mm |
|---|---------|
| В | 1610 mm |
| С | 865 mm  |
| D | 1300 mm |
| E | 410 mm  |
| F | 1925 mm |
| G | 150 mm  |
| Н | 180 mm  |
| I | 750 mm  |
| J | 975 mm  |
| К | 368 mm  |
|   |         |