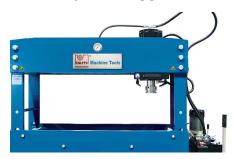

### SKU: 131747

This series of hydraulic workshop presses with motor drive is produced in Europe. The stable portal design with adjustable, open support table is suitable for applications such as pressing in and out bearings, for assembly and straightening work or for testing workpieces. The laterally positionable working cylinder facilitates set-up without the workpiece having to be moved. These presses are almost indispensable in technical workshops and maintenance departments.

## **PRODUCT DETAILS**

- •
- •
- Ideal for repair and assembly work Truing of axles, supports, shafts and much more For removal and pressfitting bearings and bushings 2-step hydraulic unit •
- •
- •
- •
- Supply voltage 3x400 V / 50 Hz Work cylinder with smooth horizontal adjustment Press frame features high rigidity, functionality and excellent finish •