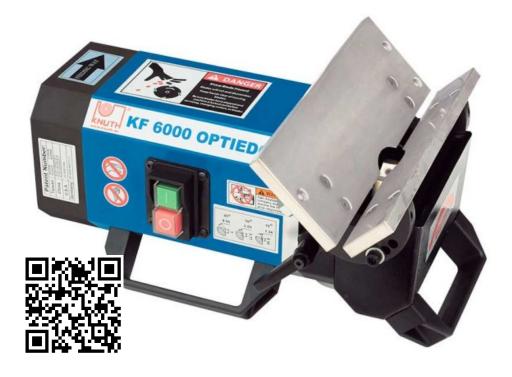

#### SKU: 101360

KF 6000 OPTIEDGE is a cost-effective portable edge beveler. Proven even under rough use conditions, this device is the optimal choice for chamfering or beveling plates from wide range of materials.

### **PRODUCT DETAILS**

- Proven under rough, commercial use conditions
  For deburring, chamfering, bevelling, and cost-effective weld seam preparation at straight workpiece edges
- One machine for two applications: Use directly at the workpiece to machine large dies, includes a special mount for easy change-over to stationary operation
- Suitable for steel, stainless steel, aluminum, non-ferrous metals and acrylics